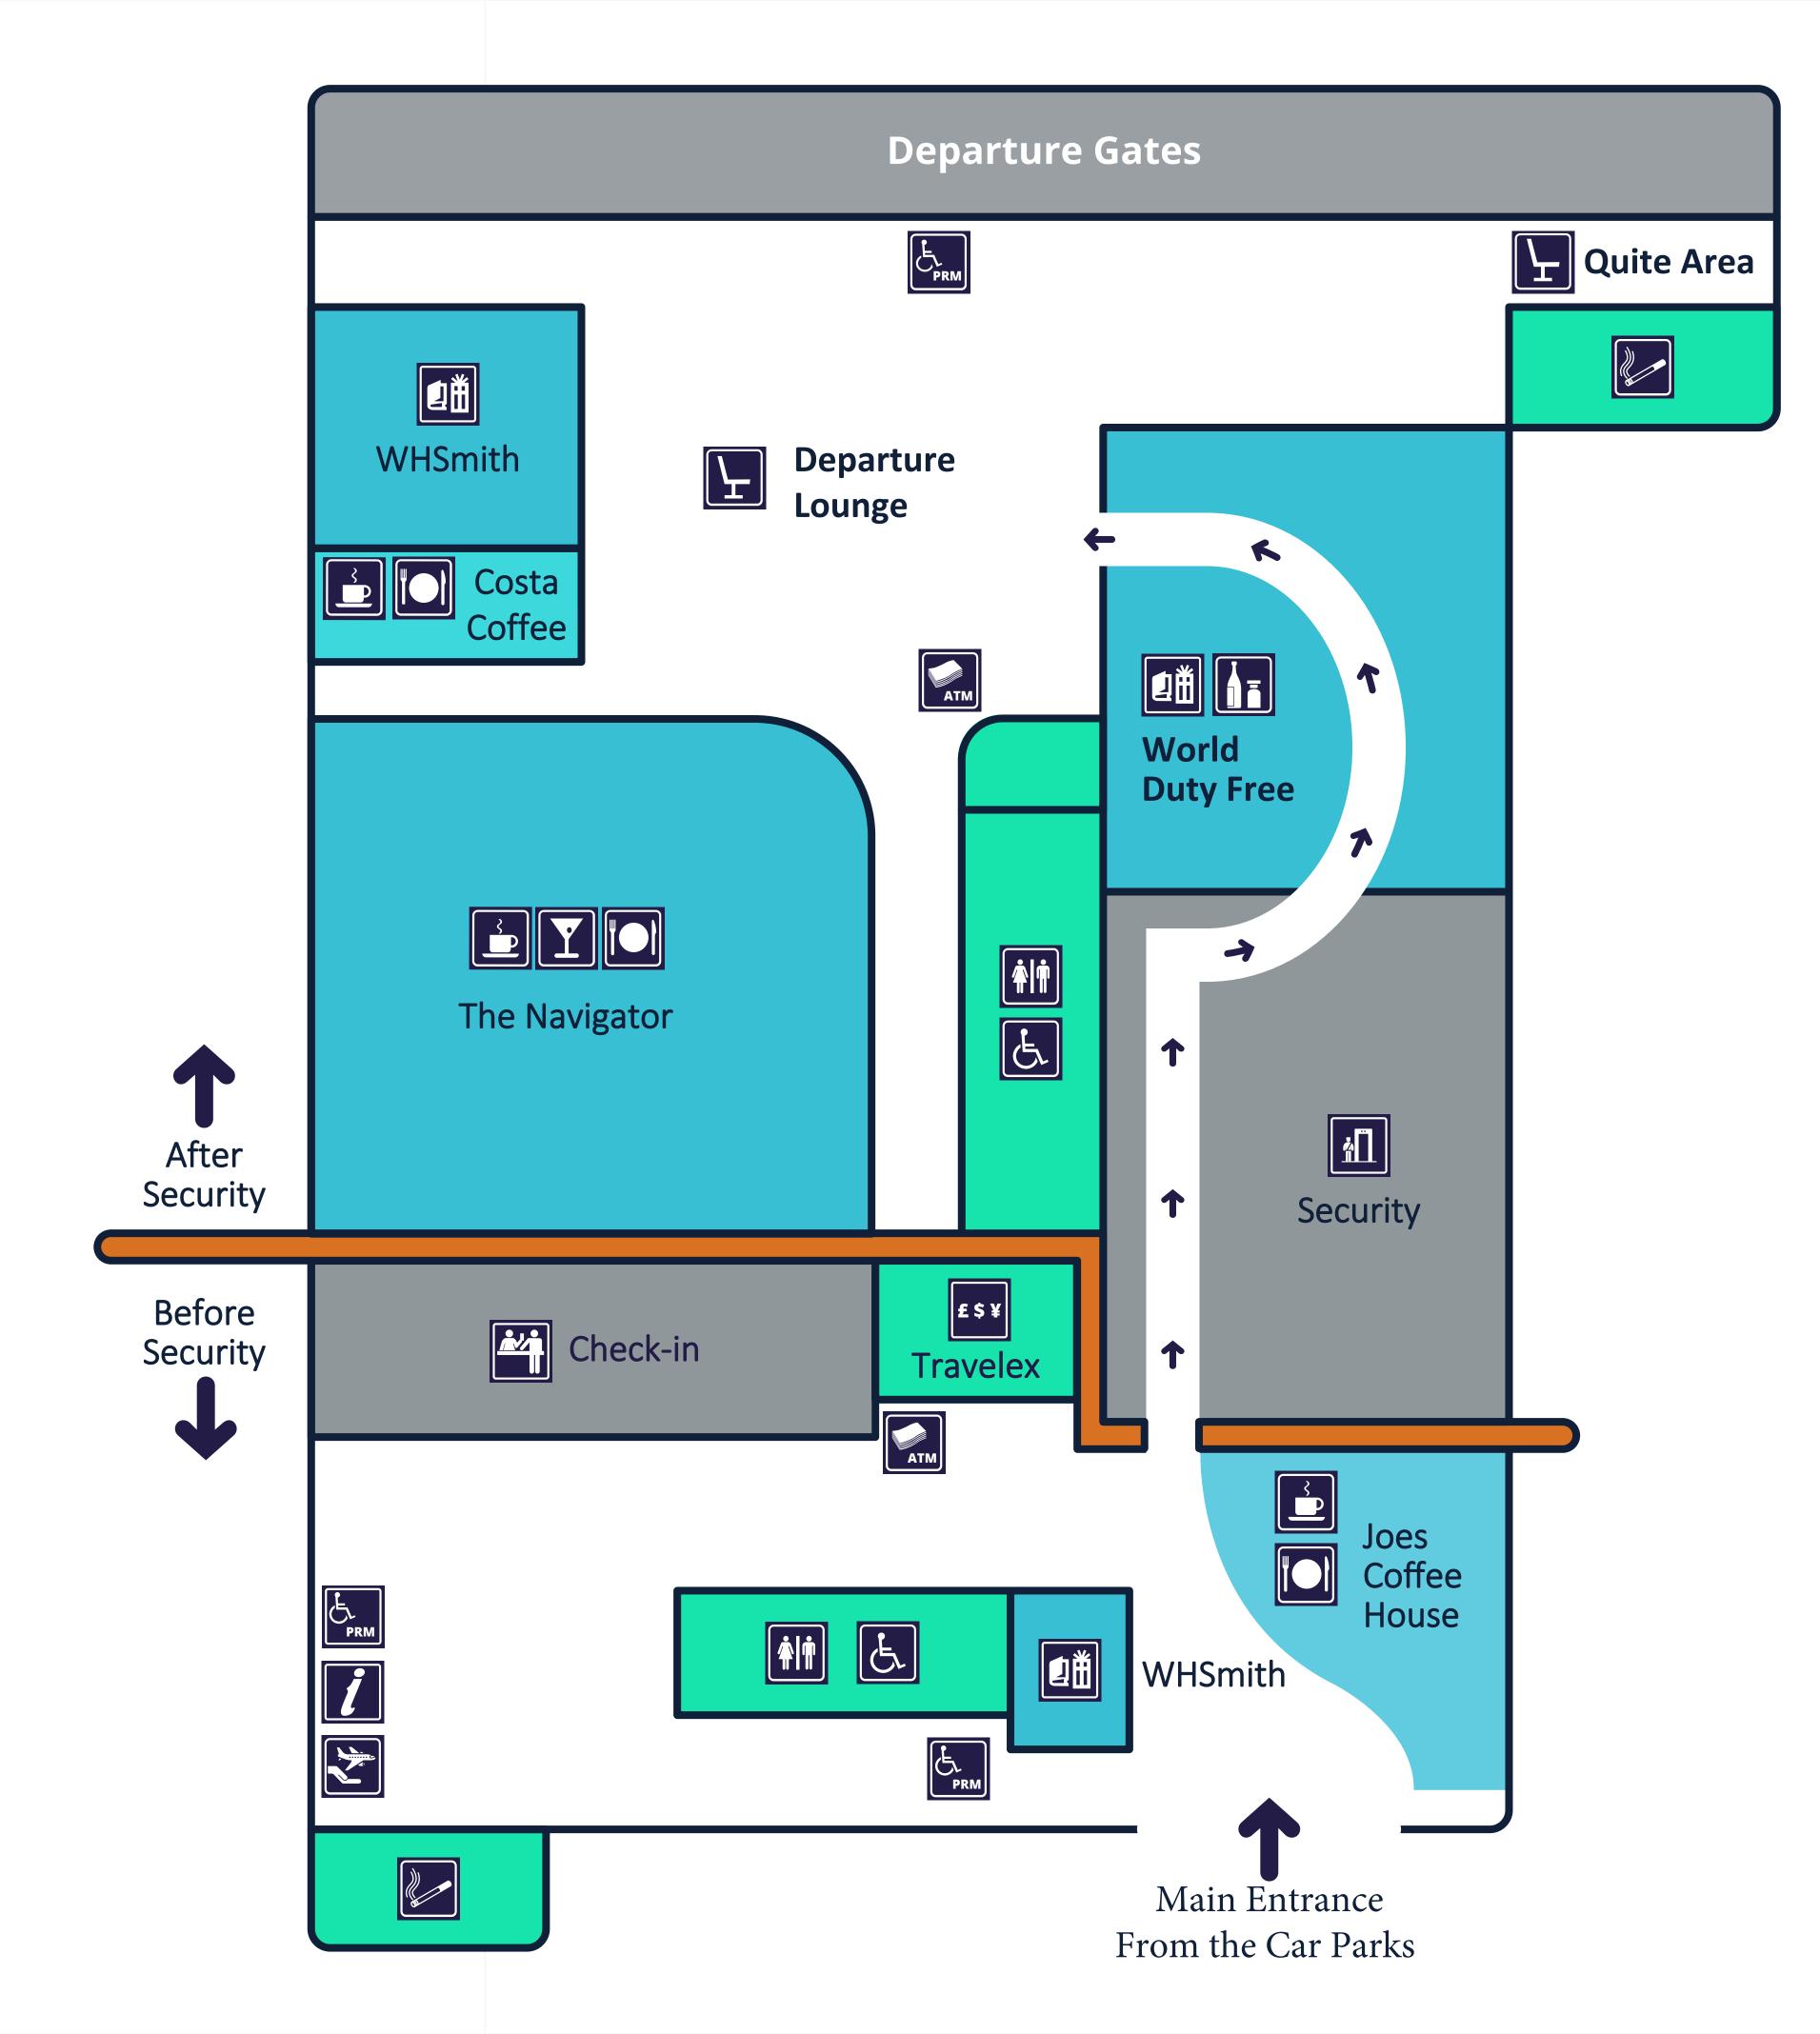

## **Terminal Map**

## **Distances - Outbound Passengers**

- Telephone Help Point located in Car Park 1
- Distance from Car Park 1 or 2 to the Check-in area: 140m 240m
- Distance from Check-in to Security: 20m
- Distance from Security to the Departure Lounge: 75m
- Distance from the Departure Gates to the Aircraft: 70m 200m

## **Distances - Inbound Passengers**

- Distance from the Aircraft to Immigration: 55m 190m
- Distance from Immigration to the Baggage Reclaim Area: 35m
- Distance from the Arrivals Building to Car park 1 or 2: 145m 250m
- Inbound Special Assistance Passengers will be met at the aircraft and taken into the terminal building, where passengers will be reunited with baggage and any mobility aids
- Further assistance will be provided to Special Assistance Passengers to reach their point of departure from the airport