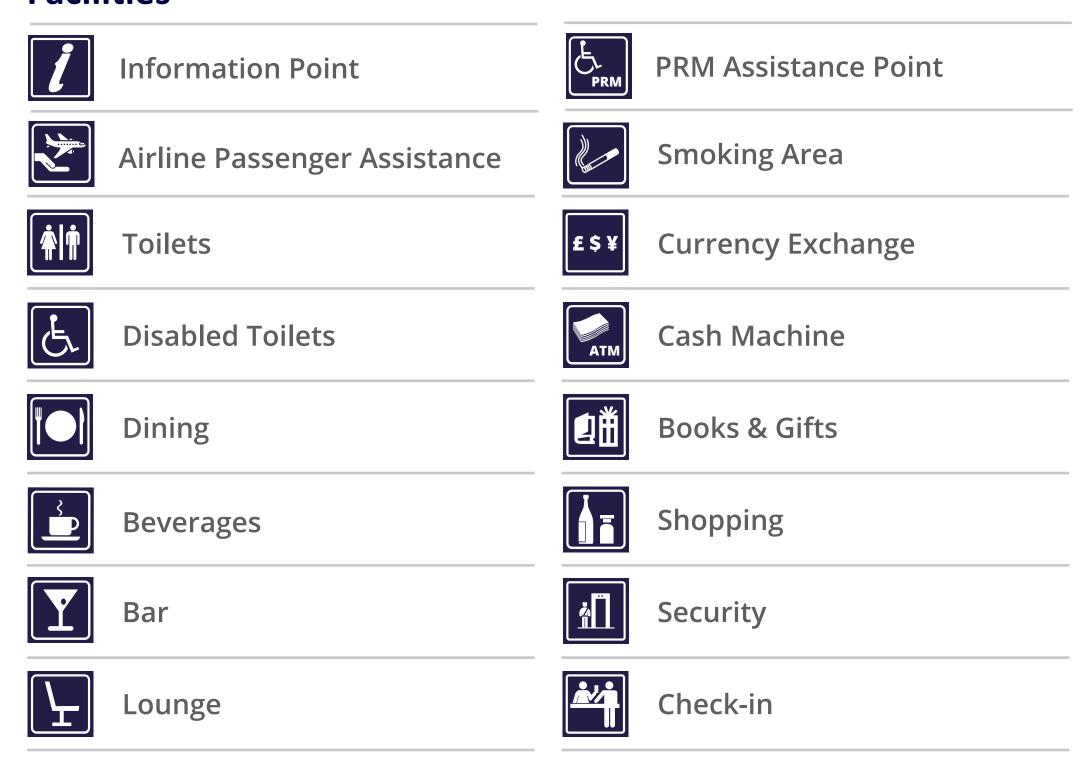

## **Terminal Map**

## **Facilities**



## **Distances - Outbound Passengers**

- Telephone Help Point located in Car Park 1
- Distance from Car Park 1 or 2 to the Check-in area: 140m 240m
- Distance from Check-in to Security: 20m
- Distance from Security to the Departure Lounge: 75m
- Distance from the Departure Gates to the Aircraft: 70m 200m

## **Distances - Inbound Passengers**

- Distance from the Aircraft to Immigration: 55m 190m
- Distance from Immigration to the Baggage Reclaim Area: 35m
- Distance from the Arrivals Building to Car park 1 or 2: 145m 250m
- Inbound Special Assistance Passengers will be met at the aircraft and taken into the terminal building, where passengers will be reunited with baggage and any mobility aids
- Further assistance will be provided to Special Assistance Passengers to reach their point o